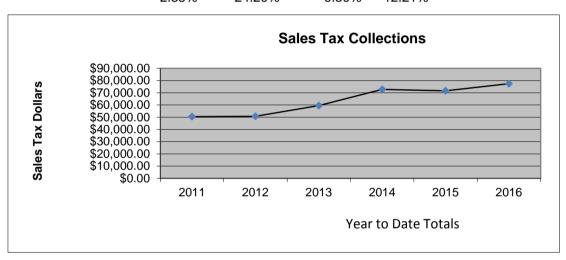

## 1st and 2nd Penny Sales Tax (General Fund)

|           | 2011         | 2012         | 2013         | 2014         | 2015         | 2016        |
|-----------|--------------|--------------|--------------|--------------|--------------|-------------|
| January   | \$50,427.23  | \$50,783.07  | \$59,463.81  | \$72,763.27  | \$71,591.60  | \$77,440.93 |
| February  | \$43,755.06  | \$43,613.20  | \$52,201.61  | \$58,892.49  | \$60,776.60  |             |
| March     | \$45,581.71  | \$41,850.89  | \$55,011.22  | \$60,158.54  | \$57,056.49  |             |
| April     | \$53,910.92  | \$48,176.62  | \$61,616.40  | \$67,962.79  | \$72,833.70  |             |
| May       | \$47,877.51  | \$46,688.73  | \$62,692.58  | \$73,782.92  | \$74,171.91  |             |
| June      | \$56,059.14  | \$48,565.10  | \$67,622.21  | \$70,261.80  | \$84,003.75  |             |
| July      | \$60,068.68  | \$57,255.22  | \$70,381.86  | \$82,916.54  | \$94,537.88  |             |
| August    | \$51,865.68  | \$66,353.75  | \$80,979.57  | \$83,994.86  | \$85,300.79  |             |
| September | \$57,439.64  | \$59,339.98  | \$68,341.65  | \$73,417.78  | \$96,522.43  |             |
| October   | \$52,556.55  | \$57,881.83  | \$74,314.38  | \$73,622.70  | \$84,449.14  |             |
| November  | \$48,364.72  | \$55,067.25  | \$68,630.13  | \$73,040.34  | \$81,840.58  |             |
| December  | \$48,001.12  | \$54,852.78  | \$61,636.76  | \$66,760.11  | \$99,195.92  |             |
| YTD Total | \$50,427.23  | \$50,783.07  | \$59,463.81  | \$72,763.27  | \$71,591.60  | \$77,440.93 |
|           |              |              |              |              |              |             |
| Totals    | \$615,907.96 | \$630,428.42 | \$782,892.18 | \$857,574.14 | \$962,280.79 | \$77,440.93 |
|           |              | 2.35%        | 24.20%       | 9.50%        | 12.21%       |             |