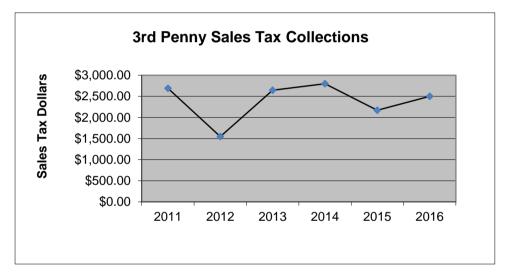

## 3rd Penny Sales Tax (Additional Sales Tax Fund)

|           | 2011            | 2012              | 2013              | 2014              | 2015               | 2016             |
|-----------|-----------------|-------------------|-------------------|-------------------|--------------------|------------------|
| January   | \$2,692.59      | \$1,546.50        | \$2,646.96        | \$2,799.32        | \$2,171.95         | \$2,501.21       |
| February  | \$1,720.82      | \$2,324.44        | \$1,759.50        | \$1,768.26        | \$1,981.46         |                  |
| March     | \$2,148.66      | \$2,165.63        | \$2,597.76        | \$2,516.01        | \$2,692.35         |                  |
| April     | \$1,861.01      | \$679.92          | \$2,385.70        | \$1,808.26        | \$1,840.13         |                  |
| May       | \$2,070.25      | \$1,694.82        | \$1,796.19        | \$3,420.29        | \$2,953.42         |                  |
| June      | \$1,433.68      | \$2,059.08        | \$2,760.60        | \$2,069.06        | \$2,328.79         |                  |
| July      | \$2,488.12      | \$2,367.59        | \$2,408.56        | \$3,653.01        | \$2,679.63         |                  |
| August    | \$1,956.27      | \$2,545.54        | \$2,556.49        | \$1,982.82        | \$2,726.07         |                  |
| September | \$2,256.85      | \$1,472.93        | \$2,403.17        | \$2,442.12        | \$3,565.29         |                  |
| October   | \$1,650.96      | \$2,665.99        | \$2,176.61        | \$2,569.13        | \$2,991.75         |                  |
| November  | \$2,818.75      | \$1,589.28        | \$2,781.58        | \$1,923.68        | \$3,324.98         |                  |
| December  | \$1,648.63      | \$2,175.83        | \$2,172.42        | \$3,547.65        | \$3,114.05         |                  |
| YTD       | \$2,692.59      | \$1,546.50        | \$2,646.96        | \$2,799.32        | \$2,171.95         | \$2,501.21       |
|           | •               | •                 | •                 | •                 | •                  | •                |
| TOTALO    | <b>COATACEO</b> | <b>000 007 FF</b> | <b>000 445 54</b> | <b>#20 400 C4</b> | <b>#</b> 22.200.07 | <b>CO FOA OA</b> |

TOTALS \$24,746.59 \$23,287.55 \$28,445.54 \$30,499.61 \$32,369.87 \$2,501.21 -6% 22% 7% 6%