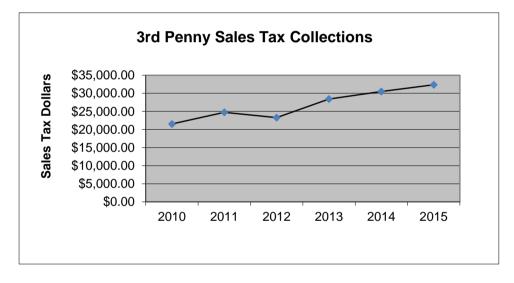

## 3rd Penny Sales Tax (Additional Sales Tax Fund)

|           | 2010        | 2011        | 2012        | 2013        | 2014        | 2015        |
|-----------|-------------|-------------|-------------|-------------|-------------|-------------|
| January   | \$1,163.72  | \$2,692.59  | \$1,546.50  | \$2,646.96  | \$2,799.32  | \$2,171.95  |
| February  | \$1,453.67  | \$1,720.82  | \$2,324.44  | \$1,759.50  | \$1,768.26  | \$1,981.46  |
| March     | \$901.22    | \$2,148.66  | \$2,165.63  | \$2,597.76  | \$2,516.01  | \$2,692.35  |
| April     | \$1,568.76  | \$1,861.01  | \$679.92    | \$2,385.70  | \$1,808.26  | \$1,840.13  |
| May       | \$1,498.78  | \$2,070.25  | \$1,694.82  | \$1,796.19  | \$3,420.29  | \$2,953.42  |
| June      | \$2,620.00  | \$1,433.68  | \$2,059.08  | \$2,760.60  | \$2,069.06  | \$2,328.79  |
| July      | \$2,825.01  | \$2,488.12  | \$2,367.59  | \$2,408.56  | \$3,653.01  | \$2,679.63  |
| August    | \$2,031.00  | \$1,956.27  | \$2,545.54  | \$2,556.49  | \$1,982.82  | \$2,726.07  |
| September | \$1,878.73  | \$2,256.85  | \$1,472.93  | \$2,403.17  | \$2,442.12  | \$3,565.29  |
| October   | \$1,317.38  | \$1,650.96  | \$2,665.99  | \$2,176.61  | \$2,569.13  | \$2,991.75  |
| November  | \$2,071.29  | \$2,818.75  | \$1,589.28  | \$2,781.58  | \$1,923.68  | \$3,324.98  |
| December  | \$2,207.51  | \$1,648.63  | \$2,175.83  | \$2,172.42  | \$3,547.65  | \$3,114.05  |
| YTD       | \$21,537.07 | \$24,746.59 | \$23,287.55 | \$28,445.54 | \$30,499.61 | \$32,369.87 |
|           |             |             |             |             |             |             |
| TOTALS    | \$21,537.07 | \$24,746.59 | \$23,287.55 | \$28,445.54 | \$30,499.61 | \$32,369.87 |
|           |             | 14 75%      | -6%         | 22%         | 7%          | 6 13%       |

14.75% -6% 22% 7% 6.13%