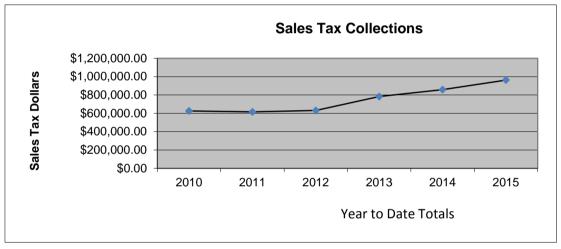

## 1st and 2nd Penny Sales Tax (General Fund)

| 2010         | 2011                                                                                                                                                                             | 2012                                                                                                                                                                                                                                                                                                                                                          | 2013                                                                                                                                                                                                                                                                                                                                                                                                                                                                                   | 2014                                                                                                                                                                                                                                                                                                                                                                                                                                                                                                                                                                                                                                                | 2015                                                                                                                                                                                                                                                                                                                                                                                                                                                                                                                                                                                                                                                                                                                                                                                                             |
|--------------|----------------------------------------------------------------------------------------------------------------------------------------------------------------------------------|---------------------------------------------------------------------------------------------------------------------------------------------------------------------------------------------------------------------------------------------------------------------------------------------------------------------------------------------------------------|----------------------------------------------------------------------------------------------------------------------------------------------------------------------------------------------------------------------------------------------------------------------------------------------------------------------------------------------------------------------------------------------------------------------------------------------------------------------------------------|-----------------------------------------------------------------------------------------------------------------------------------------------------------------------------------------------------------------------------------------------------------------------------------------------------------------------------------------------------------------------------------------------------------------------------------------------------------------------------------------------------------------------------------------------------------------------------------------------------------------------------------------------------|------------------------------------------------------------------------------------------------------------------------------------------------------------------------------------------------------------------------------------------------------------------------------------------------------------------------------------------------------------------------------------------------------------------------------------------------------------------------------------------------------------------------------------------------------------------------------------------------------------------------------------------------------------------------------------------------------------------------------------------------------------------------------------------------------------------|
| \$45,278.15  | \$50,427.23                                                                                                                                                                      | \$50,783.07                                                                                                                                                                                                                                                                                                                                                   | \$59,463.81                                                                                                                                                                                                                                                                                                                                                                                                                                                                            | \$72,763.27                                                                                                                                                                                                                                                                                                                                                                                                                                                                                                                                                                                                                                         | \$71,591.60                                                                                                                                                                                                                                                                                                                                                                                                                                                                                                                                                                                                                                                                                                                                                                                                      |
| \$36,100.40  | \$43,755.06                                                                                                                                                                      | \$43,613.20                                                                                                                                                                                                                                                                                                                                                   | \$52,201.61                                                                                                                                                                                                                                                                                                                                                                                                                                                                            | \$58,892.49                                                                                                                                                                                                                                                                                                                                                                                                                                                                                                                                                                                                                                         | \$60,776.60                                                                                                                                                                                                                                                                                                                                                                                                                                                                                                                                                                                                                                                                                                                                                                                                      |
| \$45,646.57  | \$45,581.71                                                                                                                                                                      | \$41,850.89                                                                                                                                                                                                                                                                                                                                                   | \$55,011.22                                                                                                                                                                                                                                                                                                                                                                                                                                                                            | \$60,158.54                                                                                                                                                                                                                                                                                                                                                                                                                                                                                                                                                                                                                                         | \$57,056.49                                                                                                                                                                                                                                                                                                                                                                                                                                                                                                                                                                                                                                                                                                                                                                                                      |
| \$60,098.81  | \$53,910.92                                                                                                                                                                      | \$48,176.62                                                                                                                                                                                                                                                                                                                                                   | \$61,616.40                                                                                                                                                                                                                                                                                                                                                                                                                                                                            | \$67,962.79                                                                                                                                                                                                                                                                                                                                                                                                                                                                                                                                                                                                                                         | \$72,833.70                                                                                                                                                                                                                                                                                                                                                                                                                                                                                                                                                                                                                                                                                                                                                                                                      |
| \$45,624.61  | \$47,877.51                                                                                                                                                                      | \$46,688.73                                                                                                                                                                                                                                                                                                                                                   | \$62,692.58                                                                                                                                                                                                                                                                                                                                                                                                                                                                            | \$73,782.92                                                                                                                                                                                                                                                                                                                                                                                                                                                                                                                                                                                                                                         | \$74,171.91                                                                                                                                                                                                                                                                                                                                                                                                                                                                                                                                                                                                                                                                                                                                                                                                      |
| \$45,561.68  | \$56,059.14                                                                                                                                                                      | \$48,565.10                                                                                                                                                                                                                                                                                                                                                   | \$67,622.21                                                                                                                                                                                                                                                                                                                                                                                                                                                                            | \$70,261.80                                                                                                                                                                                                                                                                                                                                                                                                                                                                                                                                                                                                                                         | \$84,003.75                                                                                                                                                                                                                                                                                                                                                                                                                                                                                                                                                                                                                                                                                                                                                                                                      |
| \$69,654.93  | \$60,068.68                                                                                                                                                                      | \$57,255.22                                                                                                                                                                                                                                                                                                                                                   | \$70,381.86                                                                                                                                                                                                                                                                                                                                                                                                                                                                            | \$82,916.54                                                                                                                                                                                                                                                                                                                                                                                                                                                                                                                                                                                                                                         | \$94,537.88                                                                                                                                                                                                                                                                                                                                                                                                                                                                                                                                                                                                                                                                                                                                                                                                      |
| \$64,657.62  | \$51,865.68                                                                                                                                                                      | \$66,353.75                                                                                                                                                                                                                                                                                                                                                   | \$80,979.57                                                                                                                                                                                                                                                                                                                                                                                                                                                                            | \$83,994.86                                                                                                                                                                                                                                                                                                                                                                                                                                                                                                                                                                                                                                         | \$85,300.79                                                                                                                                                                                                                                                                                                                                                                                                                                                                                                                                                                                                                                                                                                                                                                                                      |
| \$53,240.31  | \$57,439.64                                                                                                                                                                      | \$59,339.98                                                                                                                                                                                                                                                                                                                                                   | \$68,341.65                                                                                                                                                                                                                                                                                                                                                                                                                                                                            | \$73,417.78                                                                                                                                                                                                                                                                                                                                                                                                                                                                                                                                                                                                                                         | \$96,522.43                                                                                                                                                                                                                                                                                                                                                                                                                                                                                                                                                                                                                                                                                                                                                                                                      |
| \$54,445.22  | \$52,556.55                                                                                                                                                                      | \$57,881.83                                                                                                                                                                                                                                                                                                                                                   | \$74,314.38                                                                                                                                                                                                                                                                                                                                                                                                                                                                            | \$73,622.70                                                                                                                                                                                                                                                                                                                                                                                                                                                                                                                                                                                                                                         | \$84,449.14                                                                                                                                                                                                                                                                                                                                                                                                                                                                                                                                                                                                                                                                                                                                                                                                      |
| \$55,900.44  | \$48,364.72                                                                                                                                                                      | \$55,067.25                                                                                                                                                                                                                                                                                                                                                   | \$68,630.13                                                                                                                                                                                                                                                                                                                                                                                                                                                                            | \$73,040.34                                                                                                                                                                                                                                                                                                                                                                                                                                                                                                                                                                                                                                         | \$81,840.58                                                                                                                                                                                                                                                                                                                                                                                                                                                                                                                                                                                                                                                                                                                                                                                                      |
| \$48,979.12  | \$48,001.12                                                                                                                                                                      | \$54,852.78                                                                                                                                                                                                                                                                                                                                                   | \$61,636.76                                                                                                                                                                                                                                                                                                                                                                                                                                                                            | \$66,760.11                                                                                                                                                                                                                                                                                                                                                                                                                                                                                                                                                                                                                                         | \$99,195.92                                                                                                                                                                                                                                                                                                                                                                                                                                                                                                                                                                                                                                                                                                                                                                                                      |
| \$625,187.86 | \$615,907.96                                                                                                                                                                     | \$630,428.42                                                                                                                                                                                                                                                                                                                                                  | \$782,892.18                                                                                                                                                                                                                                                                                                                                                                                                                                                                           | \$857,574.14                                                                                                                                                                                                                                                                                                                                                                                                                                                                                                                                                                                                                                        | \$962,280.79                                                                                                                                                                                                                                                                                                                                                                                                                                                                                                                                                                                                                                                                                                                                                                                                     |
|              |                                                                                                                                                                                  |                                                                                                                                                                                                                                                                                                                                                               |                                                                                                                                                                                                                                                                                                                                                                                                                                                                                        |                                                                                                                                                                                                                                                                                                                                                                                                                                                                                                                                                                                                                                                     |                                                                                                                                                                                                                                                                                                                                                                                                                                                                                                                                                                                                                                                                                                                                                                                                                  |
| \$625,187.86 | \$615,907.96                                                                                                                                                                     | \$630,428.42                                                                                                                                                                                                                                                                                                                                                  | \$782,892.18                                                                                                                                                                                                                                                                                                                                                                                                                                                                           | \$857,574.14                                                                                                                                                                                                                                                                                                                                                                                                                                                                                                                                                                                                                                        | \$962,280.79                                                                                                                                                                                                                                                                                                                                                                                                                                                                                                                                                                                                                                                                                                                                                                                                     |
|              | -0.02%                                                                                                                                                                           | 2.35%                                                                                                                                                                                                                                                                                                                                                         | 24.20%                                                                                                                                                                                                                                                                                                                                                                                                                                                                                 | 9.50%                                                                                                                                                                                                                                                                                                                                                                                                                                                                                                                                                                                                                                               | 12.21%                                                                                                                                                                                                                                                                                                                                                                                                                                                                                                                                                                                                                                                                                                                                                                                                           |
|              | \$45,278.15<br>\$36,100.40<br>\$45,646.57<br>\$60,098.81<br>\$45,624.61<br>\$45,561.68<br>\$69,654.93<br>\$64,657.62<br>\$53,240.31<br>\$54,445.22<br>\$55,900.44<br>\$48,979.12 | \$45,278.15 \$50,427.23<br>\$36,100.40 \$43,755.06<br>\$45,646.57 \$45,581.71<br>\$60,098.81 \$53,910.92<br>\$45,624.61 \$47,877.51<br>\$45,561.68 \$56,059.14<br>\$69,654.93 \$60,068.68<br>\$64,657.62 \$51,865.68<br>\$53,240.31 \$57,439.64<br>\$54,445.22 \$52,556.55<br>\$55,900.44 \$48,364.72<br>\$48,979.12 \$48,001.12<br>\$625,187.86 \$615,907.96 | \$45,278.15 \$50,427.23 \$50,783.07 \$36,100.40 \$43,755.06 \$43,613.20 \$45,646.57 \$45,581.71 \$41,850.89 \$60,098.81 \$53,910.92 \$48,176.62 \$45,624.61 \$47,877.51 \$46,688.73 \$45,561.68 \$56,059.14 \$48,565.10 \$69,654.93 \$60,068.68 \$57,255.22 \$64,657.62 \$51,865.68 \$66,353.75 \$53,240.31 \$57,439.64 \$59,339.98 \$54,445.22 \$52,556.55 \$57,881.83 \$55,900.44 \$48,364.72 \$55,067.25 \$48,979.12 \$48,001.12 \$54,852.78 \$625,187.86 \$615,907.96 \$630,428.42 | \$45,278.15 \$50,427.23 \$50,783.07 \$59,463.81 \$36,100.40 \$43,755.06 \$43,613.20 \$52,201.61 \$45,646.57 \$45,581.71 \$41,850.89 \$55,011.22 \$60,098.81 \$53,910.92 \$48,176.62 \$61,616.40 \$45,624.61 \$47,877.51 \$46,688.73 \$62,692.58 \$45,561.68 \$56,059.14 \$48,565.10 \$67,622.21 \$69,654.93 \$60,068.68 \$57,255.22 \$70,381.86 \$64,657.62 \$51,865.68 \$66,353.75 \$80,979.57 \$53,240.31 \$57,439.64 \$59,339.98 \$68,341.65 \$54,445.22 \$52,556.55 \$57,881.83 \$74,314.38 \$55,900.44 \$48,364.72 \$55,067.25 \$68,630.13 \$48,979.12 \$48,001.12 \$54,852.78 \$61,636.76 \$625,187.86 \$615,907.96 \$630,428.42 \$782,892.18 | \$45,278.15 \$50,427.23 \$50,783.07 \$59,463.81 \$72,763.27 \$36,100.40 \$43,755.06 \$43,613.20 \$52,201.61 \$58,892.49 \$45,646.57 \$45,581.71 \$41,850.89 \$55,011.22 \$60,158.54 \$60,098.81 \$53,910.92 \$48,176.62 \$61,616.40 \$67,962.79 \$45,624.61 \$47,877.51 \$46,688.73 \$62,692.58 \$73,782.92 \$45,561.68 \$56,059.14 \$48,565.10 \$67,622.21 \$70,261.80 \$69,654.93 \$60,068.68 \$57,255.22 \$70,381.86 \$82,916.54 \$64,657.62 \$51,865.68 \$66,353.75 \$80,979.57 \$83,994.86 \$53,240.31 \$57,439.64 \$59,339.98 \$68,341.65 \$73,417.78 \$54,445.22 \$52,556.55 \$57,881.83 \$74,314.38 \$73,622.70 \$55,900.44 \$48,364.72 \$55,067.25 \$68,630.13 \$73,040.34 \$48,979.12 \$48,001.12 \$54,852.78 \$61,636.76 \$66,760.11 \$625,187.86 \$615,907.96 \$630,428.42 \$782,892.18 \$857,574.14 |