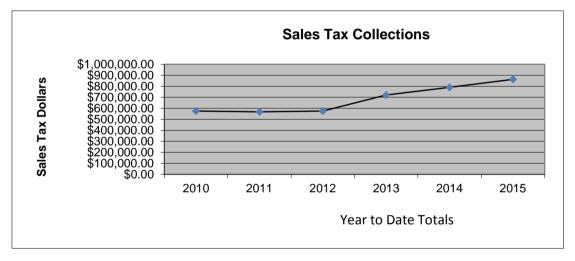

## 1st and 2nd Penny Sales Tax (General Fund)

|           | 2010         | 2011         | 2012         | 2013         | 2014         | 2015         |
|-----------|--------------|--------------|--------------|--------------|--------------|--------------|
| January   | \$45,278.15  | \$50,427.23  | \$50,783.07  | \$59,463.81  | \$72,763.27  | \$71,591.60  |
| February  | \$36,100.40  | \$43,755.06  | \$43,613.20  | \$52,201.61  | \$58,892.49  | \$60,776.60  |
| March     | \$45,646.57  | \$45,581.71  | \$41,850.89  | \$55,011.22  | \$60,158.54  | \$57,056.49  |
| April     | \$60,098.81  | \$53,910.92  | \$48,176.62  | \$61,616.40  | \$67,962.79  | \$72,833.70  |
| May       | \$45,624.61  | \$47,877.51  | \$46,688.73  | \$62,692.58  | \$73,782.92  | \$74,171.91  |
| June      | \$45,561.68  | \$56,059.14  | \$48,565.10  | \$67,622.21  | \$70,261.80  | \$84,003.75  |
| July      | \$69,654.93  | \$60,068.68  | \$57,255.22  | \$70,381.86  | \$82,916.54  | \$94,537.88  |
| August    | \$64,657.62  | \$51,865.68  | \$66,353.75  | \$80,979.57  | \$83,994.86  | \$85,300.79  |
| September | \$53,240.31  | \$57,439.64  | \$59,339.98  | \$68,341.65  | \$73,417.78  | \$96,522.43  |
| October   | \$54,445.22  | \$52,556.55  | \$57,881.83  | \$74,314.38  | \$73,622.70  | \$84,449.14  |
| November  | \$55,900.44  | \$48,364.72  | \$55,067.25  | \$68,630.13  | \$73,040.34  | \$81,840.58  |
| December  | \$48,979.12  | \$48,001.12  | \$54,852.78  | \$61,636.76  | \$66,760.11  |              |
| YTD Total | \$576,208.74 | \$567,906.84 | \$575,575.64 | \$721,255.42 | \$790,814.03 | \$863,084.87 |
|           |              |              |              |              |              |              |
| Totals    | \$625,187.86 | \$615,907.96 | \$630,428.42 | \$782,892.18 | \$857,574.14 | \$863,084.87 |
|           |              | -0.02%       | 2.35%        | 24.20%       | 9.50%        |              |