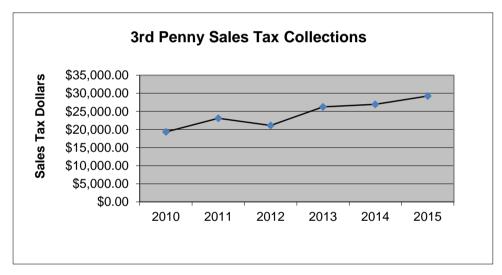

## 3rd Penny Sales Tax (Additional Sales Tax Fund)

| January \$1,163.72 \$2,692.59 \$1,546.50 \$2,646.96 \$2,799.32 \$2,17   | 1.46 |
|-------------------------------------------------------------------------|------|
|                                                                         |      |
| February \$1,453.67 \$1,720.82 \$2,324.44 \$1,759.50 \$1,768.26 \$1,98  | 2 25 |
| March \$901.22 \$2,148.66 \$2,165.63 \$2,597.76 \$2,516.01 \$2,69       | ∠.აა |
| April \$1,568.76 \$1,861.01 \$679.92 \$2,385.70 \$1,808.26 \$1,84       | 0.13 |
| May \$1,498.78 \$2,070.25 \$1,694.82 \$1,796.19 \$3,420.29 \$2,95       | 3.42 |
| June \$2,620.00 \$1,433.68 \$2,059.08 \$2,760.60 \$2,069.06 \$2,32      | 8.79 |
| July \$2,825.01 \$2,488.12 \$2,367.59 \$2,408.56 \$3,653.01 \$2,67      | 9.63 |
| August \$2,031.00 \$1,956.27 \$2,545.54 \$2,556.49 \$1,982.82 \$2,72    | 6.07 |
| September \$1,878.73 \$2,256.85 \$1,472.93 \$2,403.17 \$2,442.12 \$3,56 | 5.29 |
| October \$1,317.38 \$1,650.96 \$2,665.99 \$2,176.61 \$2,569.13 \$2,99   | 1.75 |
| November \$2,071.29 \$2,818.75 \$1,589.28 \$2,781.58 \$1,923.68 \$3,32  | 5.08 |
| December \$2,207.51 \$1,648.63 \$2,175.83 \$2,172.42 \$3,547.65         |      |
| YTD \$19,329.56 \$23,097.96 \$21,111.72 \$26,273.12 \$26,951.96 \$29,25 | 5.92 |
|                                                                         |      |

TOTALS \$21,537.07 \$24,746.59 \$23,287.55 \$28,445.54 \$30,499.61 \$29,255.92 14.75% -6% 22% 7%