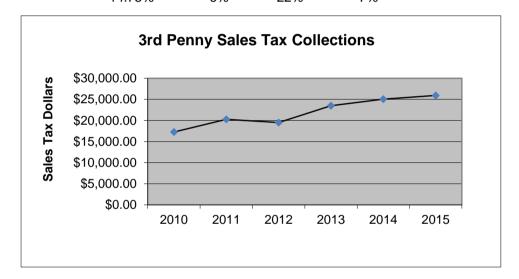

## 3rd Penny Sales Tax (Additional Sales Tax Fund)

| N N        |                                                                                                                                                                   |                                                                                                                                                                                                                                                                                            | /                                                                                                                                                                                                                                                                                                                                                                                                        |                                                                                                                                                                                                                                                                                                                                                                                                                                                                                                                                             |                                                                                                                                                                                                                                                                                                                                                                                                                                                                                                                                                                                                                                                                                 |
|------------|-------------------------------------------------------------------------------------------------------------------------------------------------------------------|--------------------------------------------------------------------------------------------------------------------------------------------------------------------------------------------------------------------------------------------------------------------------------------------|----------------------------------------------------------------------------------------------------------------------------------------------------------------------------------------------------------------------------------------------------------------------------------------------------------------------------------------------------------------------------------------------------------|---------------------------------------------------------------------------------------------------------------------------------------------------------------------------------------------------------------------------------------------------------------------------------------------------------------------------------------------------------------------------------------------------------------------------------------------------------------------------------------------------------------------------------------------|---------------------------------------------------------------------------------------------------------------------------------------------------------------------------------------------------------------------------------------------------------------------------------------------------------------------------------------------------------------------------------------------------------------------------------------------------------------------------------------------------------------------------------------------------------------------------------------------------------------------------------------------------------------------------------|
| 2010       | 2011                                                                                                                                                              | 2012                                                                                                                                                                                                                                                                                       | 2013                                                                                                                                                                                                                                                                                                                                                                                                     | 2014                                                                                                                                                                                                                                                                                                                                                                                                                                                                                                                                        | 2015                                                                                                                                                                                                                                                                                                                                                                                                                                                                                                                                                                                                                                                                            |
| \$1,163.72 | \$2,692.59                                                                                                                                                        | \$1,546.50                                                                                                                                                                                                                                                                                 | \$2,646.96                                                                                                                                                                                                                                                                                                                                                                                               | \$2,799.32                                                                                                                                                                                                                                                                                                                                                                                                                                                                                                                                  | \$2,171.95                                                                                                                                                                                                                                                                                                                                                                                                                                                                                                                                                                                                                                                                      |
| \$1,453.67 | \$1,720.82                                                                                                                                                        | \$2,324.44                                                                                                                                                                                                                                                                                 | \$1,759.50                                                                                                                                                                                                                                                                                                                                                                                               | \$1,768.26                                                                                                                                                                                                                                                                                                                                                                                                                                                                                                                                  | \$1,981.46                                                                                                                                                                                                                                                                                                                                                                                                                                                                                                                                                                                                                                                                      |
| \$901.22   | \$2,148.66                                                                                                                                                        | \$2,165.63                                                                                                                                                                                                                                                                                 | \$2,597.76                                                                                                                                                                                                                                                                                                                                                                                               | \$2,516.01                                                                                                                                                                                                                                                                                                                                                                                                                                                                                                                                  | \$2,692.35                                                                                                                                                                                                                                                                                                                                                                                                                                                                                                                                                                                                                                                                      |
| \$1,568.76 | \$1,861.01                                                                                                                                                        | \$679.92                                                                                                                                                                                                                                                                                   | \$2,385.70                                                                                                                                                                                                                                                                                                                                                                                               | \$1,808.26                                                                                                                                                                                                                                                                                                                                                                                                                                                                                                                                  | \$1,840.13                                                                                                                                                                                                                                                                                                                                                                                                                                                                                                                                                                                                                                                                      |
| \$1,498.78 | \$2,070.25                                                                                                                                                        | \$1,694.82                                                                                                                                                                                                                                                                                 | \$1,796.19                                                                                                                                                                                                                                                                                                                                                                                               | \$3,420.29                                                                                                                                                                                                                                                                                                                                                                                                                                                                                                                                  | \$2,953.42                                                                                                                                                                                                                                                                                                                                                                                                                                                                                                                                                                                                                                                                      |
| \$2,620.00 | \$1,433.68                                                                                                                                                        | \$2,059.08                                                                                                                                                                                                                                                                                 | \$2,760.60                                                                                                                                                                                                                                                                                                                                                                                               | \$2,069.06                                                                                                                                                                                                                                                                                                                                                                                                                                                                                                                                  | \$2,328.79                                                                                                                                                                                                                                                                                                                                                                                                                                                                                                                                                                                                                                                                      |
| \$2,825.01 | \$2,488.12                                                                                                                                                        | \$2,367.59                                                                                                                                                                                                                                                                                 | \$2,408.56                                                                                                                                                                                                                                                                                                                                                                                               | \$3,653.01                                                                                                                                                                                                                                                                                                                                                                                                                                                                                                                                  | \$2,679.63                                                                                                                                                                                                                                                                                                                                                                                                                                                                                                                                                                                                                                                                      |
| \$2,031.00 | \$1,956.27                                                                                                                                                        | \$2,545.54                                                                                                                                                                                                                                                                                 | \$2,556.49                                                                                                                                                                                                                                                                                                                                                                                               | \$1,982.82                                                                                                                                                                                                                                                                                                                                                                                                                                                                                                                                  | \$2,726.07                                                                                                                                                                                                                                                                                                                                                                                                                                                                                                                                                                                                                                                                      |
| \$1,878.73 | \$2,256.85                                                                                                                                                        | \$1,472.93                                                                                                                                                                                                                                                                                 | \$2,403.17                                                                                                                                                                                                                                                                                                                                                                                               | \$2,442.12                                                                                                                                                                                                                                                                                                                                                                                                                                                                                                                                  | \$3,565.29                                                                                                                                                                                                                                                                                                                                                                                                                                                                                                                                                                                                                                                                      |
| \$1,317.38 | \$1,650.96                                                                                                                                                        | \$2,665.99                                                                                                                                                                                                                                                                                 | \$2,176.61                                                                                                                                                                                                                                                                                                                                                                                               | \$2,569.13                                                                                                                                                                                                                                                                                                                                                                                                                                                                                                                                  | \$2,991.75                                                                                                                                                                                                                                                                                                                                                                                                                                                                                                                                                                                                                                                                      |
| \$2,071.29 | \$2,818.75                                                                                                                                                        | \$1,589.28                                                                                                                                                                                                                                                                                 | \$2,781.58                                                                                                                                                                                                                                                                                                                                                                                               | \$1,923.68                                                                                                                                                                                                                                                                                                                                                                                                                                                                                                                                  |                                                                                                                                                                                                                                                                                                                                                                                                                                                                                                                                                                                                                                                                                 |
| \$2,207.51 | \$1,648.63                                                                                                                                                        | \$2,175.83                                                                                                                                                                                                                                                                                 | \$2,172.42                                                                                                                                                                                                                                                                                                                                                                                               | \$3,547.65                                                                                                                                                                                                                                                                                                                                                                                                                                                                                                                                  |                                                                                                                                                                                                                                                                                                                                                                                                                                                                                                                                                                                                                                                                                 |
| 17,258.27  | \$20,279.21                                                                                                                                                       | \$19,522.44                                                                                                                                                                                                                                                                                | \$23,491.54                                                                                                                                                                                                                                                                                                                                                                                              | \$25,028.28                                                                                                                                                                                                                                                                                                                                                                                                                                                                                                                                 | \$25,930.84                                                                                                                                                                                                                                                                                                                                                                                                                                                                                                                                                                                                                                                                     |
|            |                                                                                                                                                                   |                                                                                                                                                                                                                                                                                            |                                                                                                                                                                                                                                                                                                                                                                                                          |                                                                                                                                                                                                                                                                                                                                                                                                                                                                                                                                             |                                                                                                                                                                                                                                                                                                                                                                                                                                                                                                                                                                                                                                                                                 |
| 21,537.07  | \$24,746.59                                                                                                                                                       | \$23,287.55                                                                                                                                                                                                                                                                                | \$28,445.54                                                                                                                                                                                                                                                                                                                                                                                              | \$30,499.61                                                                                                                                                                                                                                                                                                                                                                                                                                                                                                                                 | \$25,930.84                                                                                                                                                                                                                                                                                                                                                                                                                                                                                                                                                                                                                                                                     |
|            | 14.75%                                                                                                                                                            | -6%                                                                                                                                                                                                                                                                                        | 22%                                                                                                                                                                                                                                                                                                                                                                                                      | 7%                                                                                                                                                                                                                                                                                                                                                                                                                                                                                                                                          |                                                                                                                                                                                                                                                                                                                                                                                                                                                                                                                                                                                                                                                                                 |
|            | \$1,163.72<br>\$901.22<br>\$1,568.76<br>\$1,498.78<br>\$2,620.00<br>\$2,825.01<br>\$2,031.00<br>\$1,878.73<br>\$1,317.38<br>\$2,071.29<br>\$2,207.51<br>17,258.27 | \$1,163.72\$2,692.59\$1,453.67\$1,720.82\$901.22\$2,148.66\$1,568.76\$1,861.01\$1,498.78\$2,070.25\$2,620.00\$1,433.68\$2,825.01\$2,488.12\$2,031.00\$1,956.27\$1,878.73\$2,256.85\$1,317.38\$1,650.96\$2,071.29\$2,818.75\$2,207.51\$1,648.63\$1,7258.27\$20,279.21\$21,537.07\$24,746.59 | \$1,163.72\$2,692.59\$1,546.50\$1,453.67\$1,720.82\$2,324.44\$901.22\$2,148.66\$2,165.63\$1,568.76\$1,861.01\$679.92\$1,498.78\$2,070.25\$1,694.82\$2,620.00\$1,433.68\$2,059.08\$2,825.01\$2,488.12\$2,367.59\$2,031.00\$1,956.27\$2,545.54\$1,317.38\$1,650.96\$2,665.99\$2,071.29\$2,818.75\$1,589.28\$2,207.51\$1,648.63\$2,175.83\$1,7258.27\$20,279.21\$19,522.44\$21,537.07\$24,746.59\$23,287.55 | \$1,163.72\$2,692.59\$1,546.50\$2,646.96\$1,453.67\$1,720.82\$2,324.44\$1,759.50\$901.22\$2,148.66\$2,165.63\$2,597.76\$1,568.76\$1,861.01\$679.92\$2,385.70\$1,498.78\$2,070.25\$1,694.82\$1,796.19\$2,620.00\$1,433.68\$2,059.08\$2,760.60\$2,825.01\$2,488.12\$2,367.59\$2,408.56\$2,031.00\$1,956.27\$2,545.54\$2,556.49\$1,317.38\$1,650.96\$2,665.99\$2,176.61\$2,071.29\$2,818.75\$1,589.28\$2,771.58\$2,207.51\$1,648.63\$2,175.83\$2,172.42\$2,258.27\$20,279.21\$19,522.44\$23,491.54\$21,537.07\$24,746.59\$23,287.55\$28,445.54 | \$1,163.72\$2,692.59\$1,546.50\$2,646.96\$2,799.32\$1,453.67\$1,720.82\$2,324.44\$1,759.50\$1,768.26\$901.22\$2,148.66\$2,165.63\$2,597.76\$2,516.01\$1,568.76\$1,861.01\$679.92\$2,385.70\$1,808.26\$1,498.78\$2,070.25\$1,694.82\$1,796.19\$3,420.29\$2,620.00\$1,433.68\$2,059.08\$2,760.60\$2,069.06\$2,825.01\$2,488.12\$2,367.59\$2,408.56\$3,653.01\$2,031.00\$1,956.27\$2,545.54\$2,556.49\$1,982.82\$1,317.38\$1,650.96\$2,665.99\$2,176.61\$2,69.13\$2,071.29\$2,818.75\$1,589.28\$2,771.58\$1,923.68\$2,207.51\$1,648.63\$2,175.83\$2,172.42\$3,547.65\$1,7258.27\$20,279.21\$19,522.44\$23,491.54\$25,028.28\$21,537.07\$24,746.59\$23,287.55\$28,445.54\$30,499.61 |