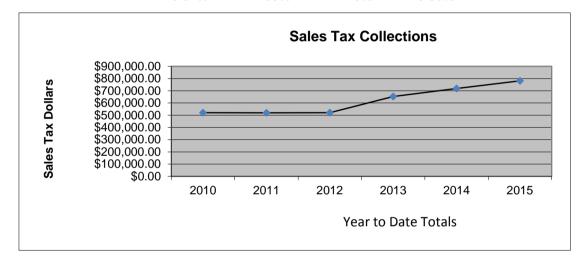

## 1st and 2nd Penny Sales Tax (General Fund)

|           | 2010         | 2011         | 2012         | 2013         | 2014         | 2015         |
|-----------|--------------|--------------|--------------|--------------|--------------|--------------|
| January   | \$45,278.15  | \$50,427.23  | \$50,783.07  | \$59,463.81  | \$72,763.27  | \$71,591.60  |
| February  | \$36,100.40  | \$43,755.06  | \$43,613.20  | \$52,201.61  | \$58,892.49  | \$60,776.60  |
| March     | \$45,646.57  | \$45,581.71  | \$41,850.89  | \$55,011.22  | \$60,158.54  | \$57,056.49  |
| April     | \$60,098.81  | \$53,910.92  | \$48,176.62  | \$61,616.40  | \$67,962.79  | \$72,833.70  |
| May       | \$45,624.61  | \$47,877.51  | \$46,688.73  | \$62,692.58  | \$73,782.92  | \$74,171.91  |
| June      | \$45,561.68  | \$56,059.14  | \$48,565.10  | \$67,622.21  | \$70,261.80  | \$84,003.75  |
| July      | \$69,654.93  | \$60,068.68  | \$57,255.22  | \$70,381.86  | \$82,916.54  | \$94,537.88  |
| August    | \$64,657.62  | \$51,865.68  | \$66,353.75  | \$80,979.57  | \$83,994.86  | \$85,300.79  |
| September | \$53,240.31  | \$57,439.64  | \$59,339.98  | \$68,341.65  | \$73,417.78  | \$96,522.43  |
| October   | \$54,445.22  | \$52,556.55  | \$57,881.83  | \$74,314.38  | \$73,622.70  | \$84,449.14  |
| November  | \$55,900.44  | \$48,364.72  | \$55,067.25  | \$68,630.13  | \$73,040.34  |              |
| December  | \$48,979.12  | \$48,001.12  | \$54,852.78  | \$61,636.76  | \$66,760.11  |              |
| YTD Total | \$520,308.30 | \$519,542.12 | \$520,508.39 | \$652,625.29 | \$717,773.69 | \$781,244.29 |
|           |              |              |              |              |              |              |
| Totals    | \$625,187.86 | \$615,907.96 | \$630,428.42 | \$782,892.18 | \$857,574.14 | \$781,244.29 |
|           |              | -0.02%       | 2.35%        | 24.20%       | 9.50%        |              |