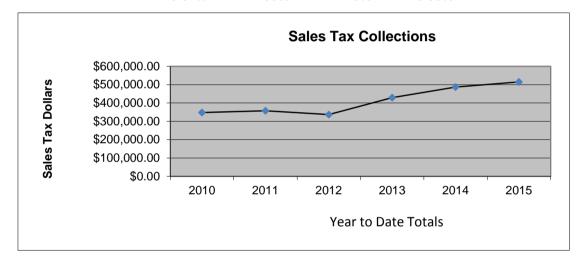

## 1st and 2nd Penny Sales Tax (General Fund)

|           | 2010         | 2011         | 2012         | 2013         | 2014         | 2015         |
|-----------|--------------|--------------|--------------|--------------|--------------|--------------|
| January   | \$45,278.15  | \$50,427.23  | \$50,783.07  | \$59,463.81  | \$72,763.27  | \$71,591.60  |
| February  | \$36,100.40  | \$43,755.06  | \$43,613.20  | \$52,201.61  | \$58,892.49  | \$60,776.60  |
| March     | \$45,646.57  | \$45,581.71  | \$41,850.89  | \$55,011.22  | \$60,158.54  | \$57,056.49  |
| April     | \$60,098.81  | \$53,910.92  | \$48,176.62  | \$61,616.40  | \$67,962.79  | \$72,833.70  |
| May       | \$45,624.61  | \$47,877.51  | \$46,688.73  | \$62,692.58  | \$73,782.92  | \$74,171.91  |
| June      | \$45,561.68  | \$56,059.14  | \$48,565.10  | \$67,622.21  | \$70,261.80  | \$84,003.75  |
| July      | \$69,654.93  | \$60,068.68  | \$57,255.22  | \$70,381.86  | \$82,916.54  | \$94,537.88  |
| August    | \$64,657.62  | \$51,865.68  | \$66,353.75  | \$80,979.57  | \$83,994.86  |              |
| September | \$53,240.31  | \$57,439.64  | \$59,339.98  | \$68,341.65  | \$73,417.78  |              |
| October   | \$54,445.22  | \$52,556.55  | \$57,881.83  | \$74,314.38  | \$73,622.70  |              |
| November  | \$55,900.44  | \$48,364.72  | \$55,067.25  | \$68,630.13  | \$73,040.34  |              |
| December  | \$48,979.12  | \$48,001.12  | \$54,852.78  | \$61,636.76  | \$66,760.11  |              |
| YTD Total | \$347,965.15 | \$357,680.25 | \$336,932.83 | \$428,989.69 | \$486,738.35 | \$514,971.93 |
|           |              |              |              |              |              |              |
| Totals    | \$625,187.86 | \$615,907.96 | \$630,428.42 | \$782,892.18 | \$857,574.14 | \$514,971.93 |
|           |              | -0.02%       | 2.35%        | 24.20%       | 9.50%        |              |