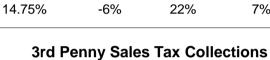

## 3rd Penny Sales Tax (Additional Sales Tax Fund)

|           | N N         |             | /           |             |             |             |
|-----------|-------------|-------------|-------------|-------------|-------------|-------------|
|           | 2010        | 2011        | 2012        | 2013        | 2014        | 2015        |
| January   | \$1,163.72  | \$2,692.59  | \$1,546.50  | \$2,646.96  | \$2,799.32  | \$2,171.95  |
| February  | \$1,453.67  | \$1,720.82  | \$2,324.44  | \$1,759.50  | \$1,768.26  | \$1,981.46  |
| March     | \$901.22    | \$2,148.66  | \$2,165.63  | \$2,597.76  | \$2,516.01  | \$2,692.35  |
| April     | \$1,568.76  | \$1,861.01  | \$679.92    | \$2,385.70  | \$1,808.26  | \$1,840.13  |
| May       | \$1,498.78  | \$2,070.25  | \$1,694.82  | \$1,796.19  | \$3,420.29  | \$2,953.42  |
| June      | \$2,620.00  | \$1,433.68  | \$2,059.08  | \$2,760.60  | \$2,069.06  | \$2,328.79  |
| July      | \$2,825.01  | \$2,488.12  | \$2,367.59  | \$2,408.56  | \$3,653.01  | \$2,679.63  |
| August    | \$2,031.00  | \$1,956.27  | \$2,545.54  | \$2,556.49  | \$1,982.82  |             |
| September | \$1,878.73  | \$2,256.85  | \$1,472.93  | \$2,403.17  | \$2,442.12  |             |
| October   | \$1,317.38  | \$1,650.96  | \$2,665.99  | \$2,176.61  | \$2,569.13  |             |
| November  | \$2,071.29  | \$2,818.75  | \$1,589.28  | \$2,781.58  | \$1,923.68  |             |
| December  | \$2,207.51  | \$1,648.63  | \$2,175.83  | \$2,172.42  | \$3,547.65  |             |
| YTD       | \$12,031.16 | \$14,415.13 | \$12,837.98 | \$16,355.27 | \$18,034.21 | \$16,647.73 |
|           |             |             |             |             |             |             |
| TOTALS    | \$21,537.07 | \$24,746.59 | \$23,287.55 | \$28,445.54 | \$30,499.61 | \$16,647.73 |
|           |             | 14.75%      | -6%         | 22%         | 7%          |             |
|           |             |             |             |             |             |             |