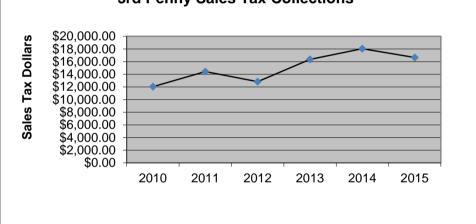

## 3rd Penny Sales Tax (Additional Sales Tax Fund)

|           | N N         |             | /           |             |             |             |
|-----------|-------------|-------------|-------------|-------------|-------------|-------------|
|           | 2010        | 2011        | 2012        | 2013        | 2014        | 2015        |
| January   | \$1,163.72  | \$2,692.59  | \$1,546.50  | \$2,646.96  | \$2,799.32  | \$2,171.95  |
| February  | \$1,453.67  | \$1,720.82  | \$2,324.44  | \$1,759.50  | \$1,768.26  | \$1,981.46  |
| March     | \$901.22    | \$2,148.66  | \$2,165.63  | \$2,597.76  | \$2,516.01  | \$2,692.35  |
| April     | \$1,568.76  | \$1,861.01  | \$679.92    | \$2,385.70  | \$1,808.26  | \$1,840.13  |
| May       | \$1,498.78  | \$2,070.25  | \$1,694.82  | \$1,796.19  | \$3,420.29  | \$2,953.42  |
| June      | \$2,620.00  | \$1,433.68  | \$2,059.08  | \$2,760.60  | \$2,069.06  | \$2,328.79  |
| July      | \$2,825.01  | \$2,488.12  | \$2,367.59  | \$2,408.56  | \$3,653.01  | \$2,679.63  |
| August    | \$2,031.00  | \$1,956.27  | \$2,545.54  | \$2,556.49  | \$1,982.82  |             |
| September | \$1,878.73  | \$2,256.85  | \$1,472.93  | \$2,403.17  | \$2,442.12  |             |
| October   | \$1,317.38  | \$1,650.96  | \$2,665.99  | \$2,176.61  | \$2,569.13  |             |
| November  | \$2,071.29  | \$2,818.75  | \$1,589.28  | \$2,781.58  | \$1,923.68  |             |
| December  | \$2,207.51  | \$1,648.63  | \$2,175.83  | \$2,172.42  | \$3,547.65  |             |
| YTD       | \$12,031.16 | \$14,415.13 | \$12,837.98 | \$16,355.27 | \$18,034.21 | \$16,647.73 |
|           |             |             |             |             |             |             |
| TOTALS    | \$21,537.07 | \$24,746.59 | \$23,287.55 | \$28,445.54 | \$30,499.61 | \$16,647.73 |
|           |             | 14.75%      | -6%         | 22%         | 7%          |             |
|           |             |             |             |             |             |             |