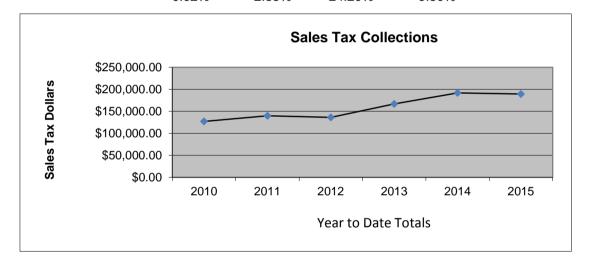

## 1st and 2nd Penny Sales Tax (General Fund)

|           | 2010         | 2011         | 2012         | 2013         | 2014         | 2015         |
|-----------|--------------|--------------|--------------|--------------|--------------|--------------|
| January   | \$45,278.15  | \$50,427.23  | \$50,783.07  | \$59,463.81  | \$72,763.27  | \$71,591.60  |
| February  | \$36,100.40  | \$43,755.06  | \$43,613.20  | \$52,201.61  | \$58,892.49  | \$60,776.60  |
| March     | \$45,646.57  | \$45,581.71  | \$41,850.89  | \$55,011.22  | \$60,158.54  | \$57,056.49  |
| April     | \$60,098.81  | \$53,910.92  | \$48,176.62  | \$61,616.40  | \$67,962.79  |              |
| May       | \$45,624.61  | \$47,877.51  | \$46,688.73  | \$62,692.58  | \$73,782.92  |              |
| June      | \$45,561.68  | \$56,059.14  | \$48,565.10  | \$67,622.21  | \$70,261.80  |              |
| July      | \$69,654.93  | \$60,068.68  | \$57,255.22  | \$70,381.86  | \$82,916.54  |              |
| August    | \$64,657.62  | \$51,865.68  | \$66,353.75  | \$80,979.57  | \$83,994.86  |              |
| September | \$53,240.31  | \$57,439.64  | \$59,339.98  | \$68,341.65  | \$73,417.78  |              |
| October   | \$54,445.22  | \$52,556.55  | \$57,881.83  | \$74,314.38  | \$73,622.70  |              |
| November  | \$55,900.44  | \$48,364.72  | \$55,067.25  | \$68,630.13  | \$73,040.34  |              |
| December  | \$48,979.12  | \$48,001.12  | \$54,852.78  | \$61,636.76  | \$66,760.11  |              |
| YTD Total | \$127,025.12 | \$139,764.00 | \$136,247.16 | \$166,676.64 | \$191,814.30 | \$189,424.69 |
|           |              |              |              |              |              |              |
| Totals    | \$625,187.86 | \$615,907.96 | \$630,428.42 | \$782,892.18 | \$857,574.14 | \$189,424.69 |
|           |              | -0.02%       | 2.35%        | 24.20%       | 9.50%        |              |