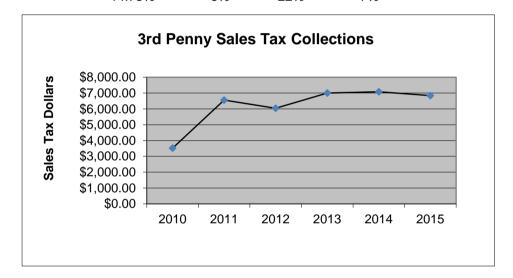

## 3rd Penny Sales Tax (Additional Sales Tax Fund)

|                              | 2010                                   | 2011                                   | 2012                                   | 2013                                   | 2014                                   | 2015                                   |
|------------------------------|----------------------------------------|----------------------------------------|----------------------------------------|----------------------------------------|----------------------------------------|----------------------------------------|
| January<br>February<br>March | \$1,163.72<br>\$1,453.67<br>\$901.22   | \$2,692.59<br>\$1,720.82<br>\$2,148.66 | \$1,546.50<br>\$2,324.44<br>\$2,165.63 | \$2,646.96<br>\$1,759.50<br>\$2,597.76 | \$1,768.26<br>\$2,516.01               | \$2,171.95<br>\$1,981.46<br>\$2,692.35 |
| April<br>May<br>June         | \$1,568.76<br>\$1,498.78<br>\$2,620.00 | \$1,861.01<br>\$2,070.25<br>\$1,433.68 | \$679.92<br>\$1,694.82<br>\$2,059.08   | \$2,385.70<br>\$1,796.19<br>\$2,760.60 | \$1,808.26<br>\$3,420.29<br>\$2,069.06 |                                        |
| July<br>August               | \$2,825.01<br>\$2,031.00               | \$2,488.12<br>\$1,956.27               | \$2,367.59<br>\$2,545.54               | \$2,408.56<br>\$2,556.49               | \$3,653.01<br>\$1,982.82               |                                        |
| September<br>October         |                                        | \$2,256.85<br>\$1,650.96               | \$1,472.93<br>\$2,665.99               | \$2,403.17<br>\$2,176.61               | \$2,442.12<br>\$2,569.13               |                                        |
| November<br>December         | \$2,071.29<br>\$2,207.51               | \$2,818.75<br>\$1,648.63               | \$1,589.28<br>\$2,175.83               | \$2,781.58<br>\$2,172.42               | \$1,923.68<br>\$3,547.65               |                                        |
| YTD                          | \$3,518.61                             | \$6,562.07                             | \$6,036.57                             | \$7,004.22                             | \$7,083.59                             | \$6,845.76                             |
| TOTALS                       | \$21,537.07                            | \$24,746.59<br>14.75%                  | \$23,287.55<br>-6%                     | \$28,445.54<br>22%                     | \$30,499.61<br>7%                      | \$6,845.76                             |