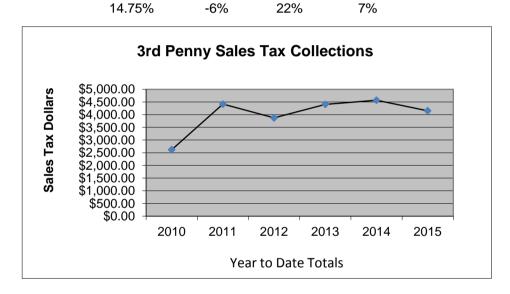

## **3rd Penny Sales Tax** (Additional Sales Tax Fund) 2012 2010 2011 2013 2014 2015 January \$1,163.72 \$2,692.59 \$1,546.50 \$2,646.96 \$2,799.32 \$2,171.95 February \$1,453.67 \$2,324.44 \$1,759.50 \$1,768.26 \$1,981.46 \$1,720.82 March \$901.22 \$2,148.66 \$2,165.63 \$2,597.76 \$2,516.01 April \$1.568.76 \$1.861.01 \$679.92 \$2.385.70 \$1.808.26 \$1,498.78 \$2,070.25 \$1,694.82 \$1,796.19 May \$3,420.29 June \$2,620.00 \$1,433.68 \$2,059.08 \$2,760.60 \$2,069.06 July \$2,825.01 \$2,488.12 \$2,367.59 \$2,408.56 \$3,653.01 \$2.031.00 \$2.556.49 August \$1.956.27 \$2.545.54 \$1.982.82 September \$1,878.73 \$2,256.85 \$1,472.93 \$2,403.17 \$2,442.12 \$1,650.96 October \$1,317.38 \$2,665.99 \$2,176.61 \$2,569.13 \$2,071.29 November \$2,818.75 \$1,589.28 \$2,781.58 \$1,923.68 December \$2,207.51 \$2,175.83 \$2,172.42 \$1,648.63 \$3,547.65 YTD \$2,617.39 \$4,413.41 \$3,870.94 \$4,406.46 \$4,567.58 \$4,153.41 TOTALS \$21,537.07 \$24,746.59 \$23,287.55 \$28,445.54 \$30,499.61 \$4,153.41