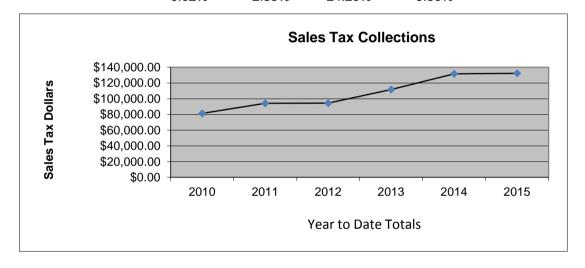

## 1st and 2nd Penny Sales Tax (General Fund)

|           | 2010         | 2011         | 2012         | 2013         | 2014         | 2015         |
|-----------|--------------|--------------|--------------|--------------|--------------|--------------|
| January   | \$45,278.15  | \$50,427.23  | \$50,783.07  | \$59,463.81  | \$72,763.27  | \$71,591.60  |
| February  | \$36,100.40  | \$43,755.06  | \$43,613.20  | \$52,201.61  | \$58,892.49  | \$60,776.60  |
| March     | \$45,646.57  | \$45,581.71  | \$41,850.89  | \$55,011.22  | \$60,158.54  |              |
| April     | \$60,098.81  | \$53,910.92  | \$48,176.62  | \$61,616.40  | \$67,962.79  |              |
| May       | \$45,624.61  | \$47,877.51  | \$46,688.73  | \$62,692.58  | \$73,782.92  |              |
| June      | \$45,561.68  | \$56,059.14  | \$48,565.10  | \$67,622.21  | \$70,261.80  |              |
| July      | \$69,654.93  | \$60,068.68  | \$57,255.22  | \$70,381.86  | \$82,916.54  |              |
| August    | \$64,657.62  | \$51,865.68  | \$66,353.75  | \$80,979.57  | \$83,994.86  |              |
| September | \$53,240.31  | \$57,439.64  | \$59,339.98  | \$68,341.65  | \$73,417.78  |              |
| October   | \$54,445.22  | \$52,556.55  | \$57,881.83  | \$74,314.38  | \$73,622.70  |              |
| November  | \$55,900.44  | \$48,364.72  | \$55,067.25  | \$68,630.13  | \$73,040.34  |              |
| December  | \$48,979.12  | \$48,001.12  | \$54,852.78  | \$61,636.76  | \$66,760.11  |              |
| YTD Total | \$81,378.55  | \$94,182.29  | \$94,396.27  | \$111,665.42 | \$131,655.76 | \$132,368.20 |
|           |              |              |              |              |              |              |
| Totals    | \$625,187.86 | \$615,907.96 | \$630,428.42 | \$782,892.18 | \$857,574.14 | \$132,368.20 |
|           |              | -0.02%       | 2.35%        | 24.20%       | 9.50%        |              |