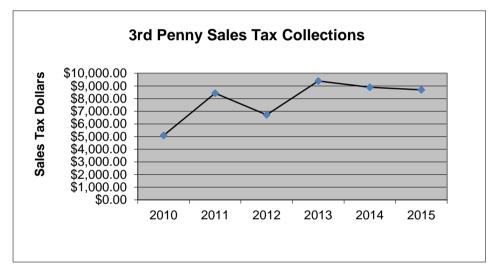

## 3rd Penny Sales Tax (Additional Sales Tax Fund)

|           | 2010       | 2011       | 2012       | 2013       | 2014       | 2015       |
|-----------|------------|------------|------------|------------|------------|------------|
| January   | \$1,163.72 | \$2,692.59 | \$1,546.50 | \$2,646.96 | \$2,799.32 | \$2,171.95 |
| February  | \$1,453.67 | \$1,720.82 | \$2,324.44 | \$1,759.50 | \$1,768.26 | \$1,981.46 |
| March     | \$901.22   | \$2,148.66 | \$2,165.63 | \$2,597.76 | \$2,516.01 | \$2,692.35 |
| April     | \$1,568.76 | \$1,861.01 | \$679.92   | \$2,385.70 | \$1,808.26 | \$1,840.13 |
| May       | \$1,498.78 | \$2,070.25 | \$1,694.82 | \$1,796.19 | \$3,420.29 |            |
| June      | \$2,620.00 | \$1,433.68 | \$2,059.08 | \$2,760.60 | \$2,069.06 |            |
| July      | \$2,825.01 | \$2,488.12 | \$2,367.59 | \$2,408.56 | \$3,653.01 |            |
| August    | \$2,031.00 | \$1,956.27 | \$2,545.54 | \$2,556.49 | \$1,982.82 |            |
| September | \$1,878.73 | \$2,256.85 | \$1,472.93 | \$2,403.17 | \$2,442.12 |            |
| October   | \$1,317.38 | \$1,650.96 | \$2,665.99 | \$2,176.61 | \$2,569.13 |            |
| November  | \$2,071.29 | \$2,818.75 | \$1,589.28 | \$2,781.58 | \$1,923.68 |            |
| December  | \$2,207.51 | \$1,648.63 | \$2,175.83 | \$2,172.42 | \$3,547.65 |            |
| YTD       | \$5,087.37 | \$8,423.08 | \$6,716.49 | \$9,389.92 | \$8,891.85 | \$8,685.89 |

TOTALS \$21,537.07 \$24,746.59 \$23,287.55 \$28,445.54 \$30,499.61 \$8,685.89 14.75% -6% 22% 7%