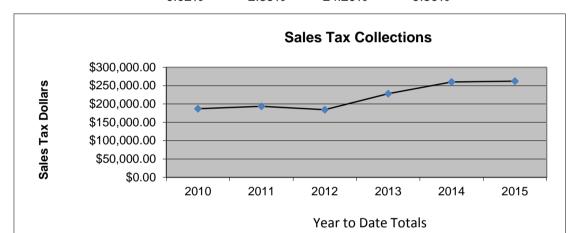

## 1st and 2nd Penny Sales Tax (General Fund)

|           | 2010         | 2011         | 2012         | 2013         | 2014         | 2015         |
|-----------|--------------|--------------|--------------|--------------|--------------|--------------|
| January   | \$45,278.15  | \$50,427.23  | \$50,783.07  | \$59,463.81  | \$72,763.27  | \$71,591.60  |
| February  | \$36,100.40  | \$43,755.06  | \$43,613.20  | \$52,201.61  | \$58,892.49  | \$60,776.60  |
| March     | \$45,646.57  | \$45,581.71  | \$41,850.89  | \$55,011.22  | \$60,158.54  | \$57,056.49  |
| April     | \$60,098.81  | \$53,910.92  | \$48,176.62  | \$61,616.40  | \$67,962.79  | \$72,833.70  |
| May       | \$45,624.61  | \$47,877.51  | \$46,688.73  | \$62,692.58  | \$73,782.92  |              |
| June      | \$45,561.68  | \$56,059.14  | \$48,565.10  | \$67,622.21  | \$70,261.80  |              |
| July      | \$69,654.93  | \$60,068.68  | \$57,255.22  | \$70,381.86  | \$82,916.54  |              |
| August    | \$64,657.62  | \$51,865.68  | \$66,353.75  | \$80,979.57  | \$83,994.86  |              |
| September | \$53,240.31  | \$57,439.64  | \$59,339.98  | \$68,341.65  | \$73,417.78  |              |
| October   | \$54,445.22  | \$52,556.55  | \$57,881.83  | \$74,314.38  | \$73,622.70  |              |
| November  | \$55,900.44  | \$48,364.72  | \$55,067.25  | \$68,630.13  | \$73,040.34  |              |
| December  | \$48,979.12  | \$48,001.12  | \$54,852.78  | \$61,636.76  | \$66,760.11  |              |
| YTD Total | \$187,123.93 | \$193,674.92 | \$184,423.78 | \$228,293.04 | \$259,777.09 | \$262,258.39 |
|           |              |              |              |              |              |              |
| Totals    | \$625,187.86 | \$615,907.96 | \$630,428.42 | \$782,892.18 | \$857,574.14 | \$262,258.39 |
|           |              | -0.02%       | 2.35%        | 24.20%       | 9.50%        |              |