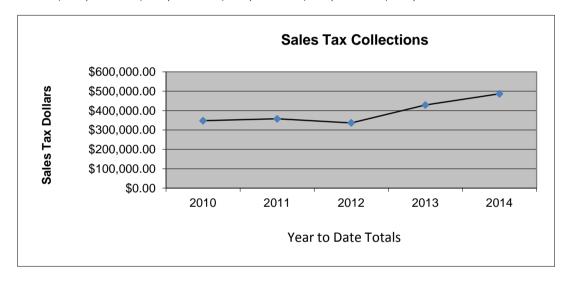

## 1st and 2nd Penny Sales Tax (General Fund)

|           | 2010              | 2011               | 2012                               | 2013               | 2014              |
|-----------|-------------------|--------------------|------------------------------------|--------------------|-------------------|
|           | <b>#45.070.45</b> | <b>\$50.407.00</b> | <b>4</b> 50 <b>7</b> 00 0 <b>7</b> | <b>0</b> 50 400 04 | <b>470 700 07</b> |
| January   | \$45,278.15       | \$50,427.23        | \$50,783.07                        | \$59,463.81        | \$72,763.27       |
| February  | \$36,100.40       | \$43,755.06        | \$43,613.20                        | \$52,201.61        | \$58,892.49       |
| March     | \$45,646.57       | \$45,581.71        | \$41,850.89                        | \$55,011.22        | \$60,158.54       |
| April     | \$60,098.81       | \$53,910.92        | \$48,176.62                        | \$61,616.40        | \$67,962.79       |
| May       | \$45,624.61       | \$47,877.51        | \$46,688.73                        | \$62,692.58        | \$73,782.92       |
| June      | \$45,561.68       | \$56,059.14        | \$48,565.10                        | \$67,622.21        | \$70,261.80       |
| July      | \$69,654.93       | \$60,068.68        | \$57,255.22                        | \$70,381.86        | \$82,916.54       |
| August    | \$64,657.62       | \$51,865.68        | \$66,353.75                        | \$80,979.57        |                   |
| September | \$53,240.31       | \$57,439.64        | \$59,339.98                        | \$68,341.65        |                   |
| October   | \$54,445.22       | \$52,556.55        | \$57,881.83                        | \$74,314.38        |                   |
| November  | \$55,900.44       | \$48,364.72        | \$55,067.25                        | \$68,630.13        |                   |
| December  | \$48,979.12       | \$48,001.12        | \$54,852.78                        | \$61,636.76        |                   |
| YTD Total | \$347,965,15      | \$357,680,25       | \$336,932,83                       | \$428,989,69       | \$486,738,35      |

TID Total \$347,965.15 \$357,680.25 \$336,932.83 \$428,989.69 \$486,738.35

Totals \$625,187.86 \$615,907.96 \$630,428.42 \$782,892.18 \$486,738.35

3rd Penny Sales Tax (Additional Sales Tax Fund)

|           | 2010        | 2011        | 2012        | 2013        | 2014        |
|-----------|-------------|-------------|-------------|-------------|-------------|
| January   | \$1,163.72  | \$2,692.59  | \$1,546.50  | \$2,646.96  | \$2,799.32  |
| February  | \$1,453.67  | \$1,720.82  | \$2,324.44  | \$1,759.50  | \$1,768.26  |
| March     | \$901.22    | \$2,148.66  | \$2,165.63  | \$2,597.76  | \$2,516.01  |
| April     | \$1,568.76  | \$1,861.01  | \$679.92    | \$2,385.70  | \$1,808.26  |
| May       | \$1,498.78  | \$2,070.25  | \$1,694.82  | \$1,796.19  | \$3,420.29  |
| June      | \$2,620.00  | \$1,433.68  | \$2,059.08  | \$2,760.60  | \$2,069.06  |
| July      | \$2,825.01  | \$2,488.12  | \$2,367.59  | \$2,408.56  | \$3,653.01  |
| August    | \$2,031.00  | \$1,956.27  | \$2,545.54  | \$2,556.49  |             |
| September | \$1,878.73  | \$2,256.85  | \$1,472.93  | \$2,403.17  |             |
| October   | \$1,317.38  | \$1,650.96  | \$2,665.99  | \$2,176.61  |             |
| November  | \$2,071.29  | \$2,818.75  | \$1,589.28  | \$2,781.58  |             |
| December  | \$2,207.51  | \$1,648.63  | \$2,175.83  | \$2,172.42  |             |
| YTD       | \$12,031.16 | \$14,415.13 | \$12,837.98 | \$16,355.27 | \$18,034.21 |