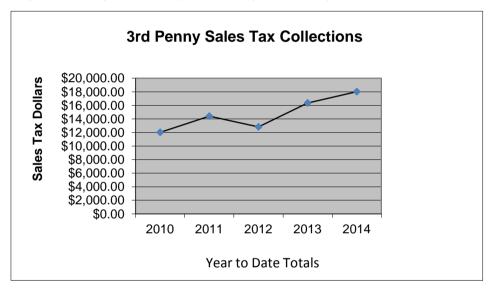

TID Total \$347,965.15 \$357,680.25 \$336,932.83 \$428,989.69 \$486,738.35

Totals \$625,187.86 \$615,907.96 \$630,428.42 \$782,892.18 \$486,738.35

3rd Penny Sales Tax (Additional Sales Tax Fund)

|           | 2010        | 2011        | 2012        | 2013        | 2014        |
|-----------|-------------|-------------|-------------|-------------|-------------|
| January   | \$1,163.72  | \$2,692.59  | \$1,546.50  | \$2,646.96  | \$2,799.32  |
| February  | \$1,453.67  | \$1,720.82  | \$2,324.44  | \$1,759.50  | \$1,768.26  |
| March     | \$901.22    | \$2,148.66  | \$2,165.63  | \$2,597.76  | \$2,516.01  |
| April     | \$1,568.76  | \$1,861.01  | \$679.92    | \$2,385.70  | \$1,808.26  |
| May       | \$1,498.78  | \$2,070.25  | \$1,694.82  | \$1,796.19  | \$3,420.29  |
| June      | \$2,620.00  | \$1,433.68  | \$2,059.08  | \$2,760.60  | \$2,069.06  |
| July      | \$2,825.01  | \$2,488.12  | \$2,367.59  | \$2,408.56  | \$3,653.01  |
| August    | \$2,031.00  | \$1,956.27  | \$2,545.54  | \$2,556.49  |             |
| September | \$1,878.73  | \$2,256.85  | \$1,472.93  | \$2,403.17  |             |
| October   | \$1,317.38  | \$1,650.96  | \$2,665.99  | \$2,176.61  |             |
| November  | \$2,071.29  | \$2,818.75  | \$1,589.28  | \$2,781.58  |             |
| December  | \$2,207.51  | \$1,648.63  | \$2,175.83  | \$2,172.42  |             |
| YTD       | \$12,031.16 | \$14,415.13 | \$12,837.98 | \$16,355.27 | \$18,034.21 |

TOTALS \$21,537.07 \$24,746.59 \$23,287.55 \$28,445.54 \$18,034.21