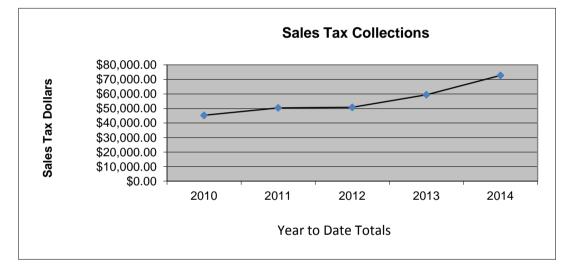

## 1st and 2nd Penny Sales Tax (General Fund)

|                                                                                                            | 2010                                                                                                                                                              | 2011                                                                                                                                                              | 2012                                                                                                                                                              | 2013                                                                                                                                                              | 2014        |
|------------------------------------------------------------------------------------------------------------|-------------------------------------------------------------------------------------------------------------------------------------------------------------------|-------------------------------------------------------------------------------------------------------------------------------------------------------------------|-------------------------------------------------------------------------------------------------------------------------------------------------------------------|-------------------------------------------------------------------------------------------------------------------------------------------------------------------|-------------|
| January<br>February<br>March<br>April<br>May<br>June<br>July<br>August<br>Septembei<br>October<br>November | \$45,278.15<br>\$36,100.40<br>\$45,646.57<br>\$60,098.81<br>\$45,624.61<br>\$45,561.68<br>\$69,654.93<br>\$64,657.62<br>\$53,240.31<br>\$54,445.22<br>\$55,900.44 | \$50,427.23<br>\$43,755.06<br>\$45,581.71<br>\$53,910.92<br>\$47,877.51<br>\$56,059.14<br>\$60,068.68<br>\$51,865.68<br>\$57,439.64<br>\$52,556.55<br>\$48,364.72 | \$50,783.07<br>\$43,613.20<br>\$41,850.89<br>\$48,176.62<br>\$46,688.73<br>\$48,565.10<br>\$57,255.22<br>\$66,353.75<br>\$59,339.98<br>\$57,881.83<br>\$55,067.25 | \$59,463.81<br>\$52,201.61<br>\$55,011.22<br>\$61,616.40<br>\$62,692.58<br>\$67,622.21<br>\$70,381.86<br>\$80,979.57<br>\$68,341.65<br>\$74,314.38<br>\$68,630.13 | \$72,763.27 |
| December                                                                                                   | \$48,979.12                                                                                                                                                       | \$48,001.12                                                                                                                                                       | \$54,852.78                                                                                                                                                       | \$61,636.76                                                                                                                                                       | ¢70 760 07  |
| YTD Total                                                                                                  | \$45,278.15                                                                                                                                                       | \$50,427.23                                                                                                                                                       | \$50,783.07                                                                                                                                                       | \$59,463.81                                                                                                                                                       | \$72,763.27 |

Totals \$625,187.86 \$615,907.96 \$630,428.42 \$782,892.18 \$72,763.27