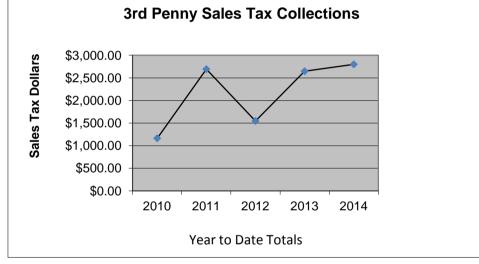

## 3rd Penny Sales Tax (Additional Sales Tax Fund)

|           | 2010       | 2011       | 2012       | 2013       | 2014       |
|-----------|------------|------------|------------|------------|------------|
|           |            |            |            |            |            |
| January   | \$1,163.72 | \$2,692.59 | \$1,546.50 | \$2,646.96 | \$2,799.32 |
| February  | \$1,453.67 | \$1,720.82 | \$2,324.44 | \$1,759.50 |            |
| March     | \$901.22   | \$2,148.66 | \$2,165.63 | \$2,597.76 |            |
| April     | \$1,568.76 | \$1,861.01 | \$679.92   | \$2,385.70 |            |
| May       | \$1,498.78 | \$2,070.25 | \$1,694.82 | \$1,796.19 |            |
| June      | \$2,620.00 | \$1,433.68 | \$2,059.08 | \$2,760.60 |            |
| July      | \$2,825.01 | \$2,488.12 | \$2,367.59 | \$2,408.56 |            |
| August    | \$2,031.00 | \$1,956.27 | \$2,545.54 | \$2,556.49 |            |
| September | \$1,878.73 | \$2,256.85 | \$1,472.93 | \$2,403.17 |            |
| October   | \$1,317.38 | \$1,650.96 | \$2,665.99 | \$2,176.61 |            |
| November  | \$2,071.29 | \$2,818.75 | \$1,589.28 | \$2,781.58 |            |
| December  | \$2,207.51 | \$1,648.63 | \$2,175.83 | \$2,172.42 |            |
| YTD       | \$1,163.72 | \$2,692.59 | \$1,546.50 | \$2,646.96 | \$2,799.32 |
|           |            |            |            |            |            |