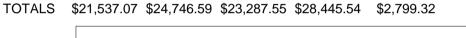

## 3rd Penny Sales Tax (Additional Sales Tax Fund)

|           | 2010       | 2011       | 2012       | 2013       | 2014       |
|-----------|------------|------------|------------|------------|------------|
|           |            |            |            |            |            |
| January   | \$1,163.72 | \$2,692.59 | \$1,546.50 | \$2,646.96 | \$2,799.32 |
| February  | \$1,453.67 | \$1,720.82 | \$2,324.44 | \$1,759.50 |            |
| March     | \$901.22   | \$2,148.66 | \$2,165.63 | \$2,597.76 |            |
| April     | \$1,568.76 | \$1,861.01 | \$679.92   | \$2,385.70 |            |
| May       | \$1,498.78 | \$2,070.25 | \$1,694.82 | \$1,796.19 |            |
| June      | \$2,620.00 | \$1,433.68 | \$2,059.08 | \$2,760.60 |            |
| July      | \$2,825.01 | \$2,488.12 | \$2,367.59 | \$2,408.56 |            |
| August    | \$2,031.00 | \$1,956.27 | \$2,545.54 | \$2,556.49 |            |
| September | \$1,878.73 | \$2,256.85 | \$1,472.93 | \$2,403.17 |            |
| October   | \$1,317.38 | \$1,650.96 | \$2,665.99 | \$2,176.61 |            |
| November  | \$2,071.29 | \$2,818.75 | \$1,589.28 | \$2,781.58 |            |
| December  | \$2,207.51 | \$1,648.63 | \$2,175.83 | \$2,172.42 |            |
| YTD       | \$1,163.72 | \$2,692.59 | \$1,546.50 | \$2,646.96 | \$2,799.32 |
|           |            |            |            |            |            |