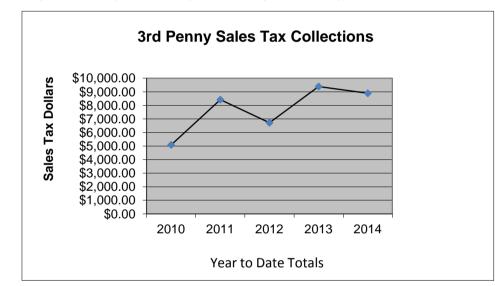

## 3rd Penny Sales Tax (Additional Sales Tax Fund)

|           | 2010       | 2011       | 2012       | 2013       | 2014       |
|-----------|------------|------------|------------|------------|------------|
| January   | \$1,163.72 | \$2,692.59 | \$1,546.50 | \$2,646.96 | \$2,799.32 |
| February  | \$1,453.67 | \$1,720.82 | \$2,324.44 | \$1,759.50 | \$1,768.26 |
| March     | \$901.22   | \$2,148.66 | \$2,165.63 | \$2,597.76 | \$2,516.01 |
| April     | \$1,568.76 | \$1,861.01 | \$679.92   | \$2,385.70 | \$1,808.26 |
| May       | \$1,498.78 | \$2,070.25 | \$1,694.82 | \$1,796.19 |            |
| June      | \$2,620.00 | \$1,433.68 | \$2,059.08 | \$2,760.60 |            |
| July      | \$2,825.01 | \$2,488.12 | \$2,367.59 | \$2,408.56 |            |
| August    | \$2,031.00 | \$1,956.27 | \$2,545.54 | \$2,556.49 |            |
| September | \$1,878.73 | \$2,256.85 | \$1,472.93 | \$2,403.17 |            |
| October   | \$1,317.38 | \$1,650.96 | \$2,665.99 | \$2,176.61 |            |
| November  | \$2,071.29 | \$2,818.75 | \$1,589.28 | \$2,781.58 |            |
| December  | \$2,207.51 | \$1,648.63 | \$2,175.83 | \$2,172.42 |            |
| YTD       | \$5,087.37 | \$8,423.08 | \$6,716.49 | \$9,389.92 | \$8,891.85 |
|           |            |            |            |            |            |