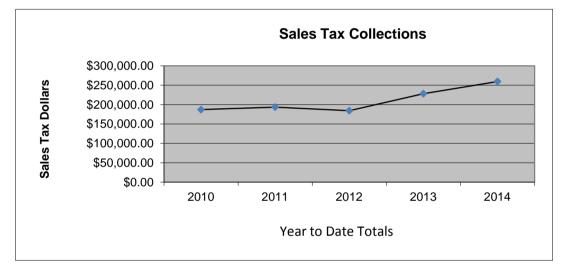

## 1st and 2nd Penny Sales Tax (General Fund)

|           | 2010         | 2011         | 2012         | 2013         | 2014         |
|-----------|--------------|--------------|--------------|--------------|--------------|
| January   | \$45,278.15  | \$50,427.23  | \$50,783.07  | \$59,463.81  | \$72,763.27  |
| February  | \$36,100.40  | \$43,755.06  | \$43,613.20  | \$52,201.61  | \$58,892.49  |
| March     | \$45,646.57  | \$45,581.71  | \$41,850.89  | \$55,011.22  | \$60,158.54  |
| April     | \$60,098.81  | \$53,910.92  | \$48,176.62  | \$61,616.40  | \$67,962.79  |
| May       | \$45,624.61  | \$47,877.51  | \$46,688.73  | \$62,692.58  |              |
| June      | \$45,561.68  | \$56,059.14  | \$48,565.10  | \$67,622.21  |              |
| July      | \$69,654.93  | \$60,068.68  | \$57,255.22  | \$70,381.86  |              |
| August    | \$64,657.62  | \$51,865.68  | \$66,353.75  | \$80,979.57  |              |
| September | \$53,240.31  | \$57,439.64  | \$59,339.98  | \$68,341.65  |              |
| October   | \$54,445.22  | \$52,556.55  | \$57,881.83  | \$74,314.38  |              |
| November  | \$55,900.44  | \$48,364.72  | \$55,067.25  | \$68,630.13  |              |
| December  | \$48,979.12  | \$48,001.12  | \$54,852.78  | \$61,636.76  |              |
| YTD Total | \$187,123.93 | \$193,674.92 | \$184,423.78 | \$228,293.04 | \$259,777.09 |