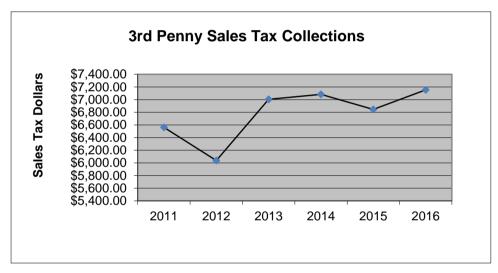

## 3rd Penny Sales Tax (Additional Sales Tax Fund)

|           |             |             |             |             |             | -          |
|-----------|-------------|-------------|-------------|-------------|-------------|------------|
|           | 2011        | 2012        | 2013        | 2014        | 2015        | 2016       |
| January   | \$2,692.59  | \$1,546.50  | \$2,646.96  | \$2,799.32  | \$2,171.95  | \$2,501.21 |
| February  | \$1,720.82  | \$2,324.44  | \$1,759.50  | \$1,768.26  | \$1,981.46  | \$2,812.93 |
| March     | \$2,148.66  | \$2,165.63  | \$2,597.76  | \$2,516.01  | \$2,692.35  | \$1,839.49 |
| April     | \$1,861.01  | \$679.92    | \$2,385.70  | \$1,808.26  | \$1,840.13  |            |
| May       | \$2,070.25  | \$1,694.82  | \$1,796.19  | \$3,420.29  | \$2,953.42  |            |
| June      | \$1,433.68  | \$2,059.08  | \$2,760.60  | \$2,069.06  | \$2,328.79  |            |
| July      | \$2,488.12  | \$2,367.59  | \$2,408.56  | \$3,653.01  | \$2,679.63  |            |
| August    | \$1,956.27  | \$2,545.54  | \$2,556.49  | \$1,982.82  | \$2,726.07  |            |
| September | \$2,256.85  | \$1,472.93  | \$2,403.17  | \$2,442.12  | \$3,565.29  |            |
| October   | \$1,650.96  | \$2,665.99  | \$2,176.61  | \$2,569.13  | \$2,991.75  |            |
| November  | \$2,818.75  | \$1,589.28  | \$2,781.58  | \$1,923.68  | \$3,324.98  |            |
| December  | \$1,648.63  | \$2,175.83  | \$2,172.42  | \$3,547.65  | \$3,114.05  |            |
| YTD       | \$6,562.07  | \$6,036.57  | \$7,004.22  | \$7,083.59  | \$6,845.76  | \$7,153.63 |
|           |             |             |             |             |             |            |
| TOTALS    | \$24 746 59 | \$23 287 55 | \$28 445 54 | \$30 499 61 | \$32 369 87 | \$7 153 63 |

TOTALS \$24,746.59 \$23,287.55 \$28,445.54 \$30,499.61 \$32,369.87 \$7,153.63 -6% 22% 7% 6%