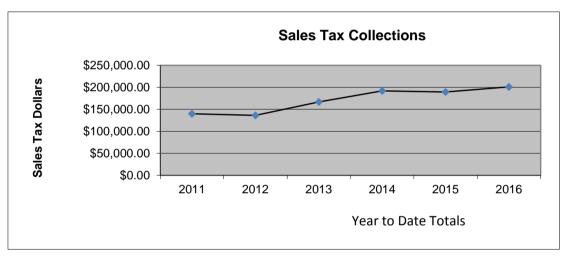

## 1st and 2nd Penny Sales Tax (General Fund)

|           |              |              | •            | ,            |              |              |
|-----------|--------------|--------------|--------------|--------------|--------------|--------------|
|           | 2011         | 2012         | 2013         | 2014         | 2015         | 2016         |
| January   | \$50,427.23  | \$50,783.07  | \$59,463.81  | \$72,763.27  | \$71,591.60  | \$77,440.93  |
| February  | \$43,755.06  | \$43,613.20  | \$52,201.61  | \$58,892.49  | \$60,776.60  | \$63,742.76  |
| March     | \$45,581.71  | \$41,850.89  | \$55,011.22  | \$60,158.54  | \$57,056.49  | \$59,853.86  |
| April     | \$53,910.92  | \$48,176.62  | \$61,616.40  | \$67,962.79  | \$72,833.70  |              |
| May       | \$47,877.51  | \$46,688.73  | \$62,692.58  | \$73,782.92  | \$74,171.91  |              |
| June      | \$56,059.14  | \$48,565.10  | \$67,622.21  | \$70,261.80  | \$84,003.75  |              |
| July      | \$60,068.68  | \$57,255.22  | \$70,381.86  | \$82,916.54  | \$94,537.88  |              |
| August    | \$51,865.68  | \$66,353.75  | \$80,979.57  | \$83,994.86  | \$85,300.79  |              |
| September | \$57,439.64  | \$59,339.98  | \$68,341.65  | \$73,417.78  | \$96,522.43  |              |
| October   | \$52,556.55  | \$57,881.83  | \$74,314.38  | \$73,622.70  | \$84,449.14  |              |
| November  | \$48,364.72  | \$55,067.25  | \$68,630.13  | \$73,040.34  | \$81,840.58  |              |
| December  | \$48,001.12  | \$54,852.78  | \$61,636.76  | \$66,760.11  | \$99,195.92  |              |
| YTD Total | \$139,764.00 | \$136,247.16 | \$166,676.64 | \$191,814.30 | \$189,424.69 | \$201,037.55 |
|           |              |              |              |              |              |              |
| Totals    | \$615,907.96 | \$630,428.42 | \$782,892.18 | \$857,574.14 | \$962,280.79 | \$201,037.55 |
|           |              | 2 35%        | 24 20%       | 0.50%        | 12 210/      |              |

2.35% 24.20% 12.21% 9.50%